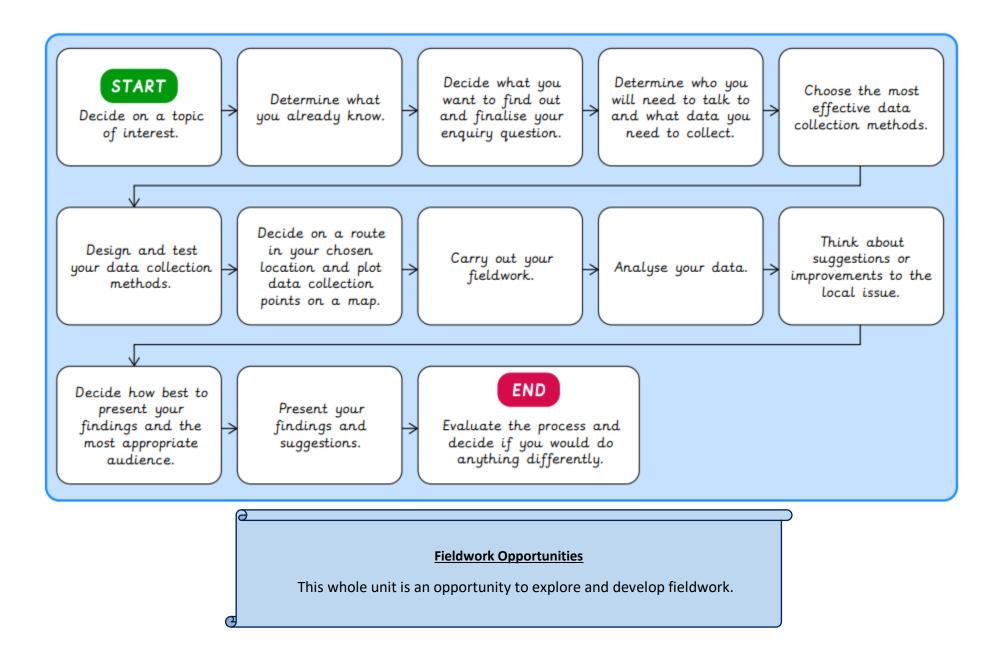

## What is the enquiry process?





## Lyng Primary School Knowledge Quiz



field

| Geography Topic:                                                                                                              | Fieldwork |   | <mark>rk </mark> C                                                           | Year 6<br>ivilisations, Communication and<br>Inventions                                                         | Summer